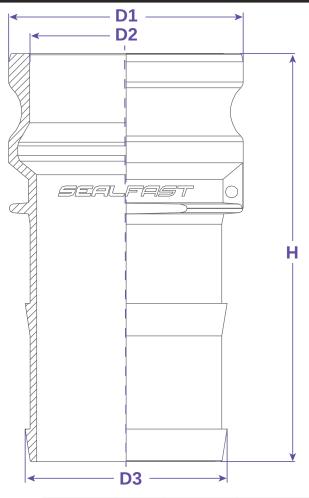

| Size   | Norking Norking | D1    | D2    | D3    | Н     | PART #  |
|--------|-----------------|-------|-------|-------|-------|---------|
| 3/4"   | 150             | 1.264 | 0.870 | 0.843 | 3.563 | E075IBR |
| 1"     | 150             | 1.445 | 1.063 | 1.051 | 3.937 | E100IBR |
| 1-1/4" | 150             | 1.791 | 1.343 | 1.319 | 4.290 | E125IBR |
| 1-1/2" | 150             | 2.102 | 1.626 | 1.567 | 4.429 | E150IBR |
| 2"     | 150             | 2.484 | 2.008 | 2.061 | 5.130 | E200IBR |
| 2-1/2" | 150             | 2.984 | 2.492 | 2.598 | 5.669 | E250IBR |
| 3″     | 150             | 3.602 | 3.071 | 3.098 | 6.299 | E300IBR |
| 4"     | 150             | 4.705 | 4.114 | 4.098 | 6.496 | E400IBR |
| 5″     | 150             | 5.728 | 5.161 | 5.126 | 7.795 | E500IBR |
| 6"     | 150             | 6.925 | 6.138 | 6.126 | 8.917 | E600IBR |

Note: All Seal Fast Cam & Groove Stainless Bodies are 316 Investment with 304 Handles.

| TYPE E - MALE ADAPTER X SHANK                                                                                                                                                                                                                                                                                                                  |             |  |  |  |  |
|------------------------------------------------------------------------------------------------------------------------------------------------------------------------------------------------------------------------------------------------------------------------------------------------------------------------------------------------|-------------|--|--|--|--|
| DISCLAIMER                                                                                                                                                                                                                                                                                                                                     | MATERIAL    |  |  |  |  |
| All drawings and specifications are subject to change without notice. Drawings represent general dimensions of our products. Seal Fast cannot guarantee the dimensions in the drawing will exactly match those in the drawing. This drawing is the property of Seal Fast Inc. Copying or reproduction of this drawing is expressly prohibited. | BRASS       |  |  |  |  |
| DRAWING NOT TO SCALE                                                                                                                                                                                                                                                                                                                           | PART # EIBR |  |  |  |  |